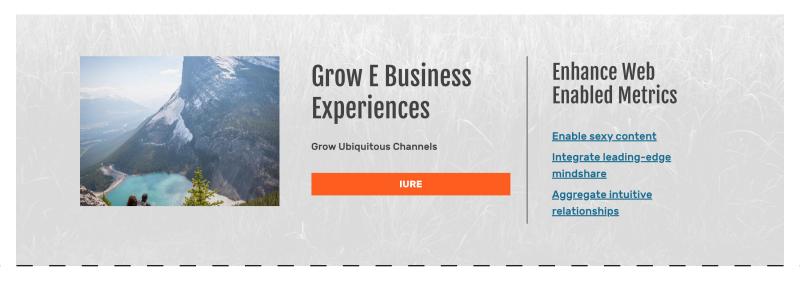

## SLABS | FLEX 50-50, RIGHT MEDIA, NON-MAXIMIZED, LIGHTLY SHADED VARIATION

# Iterate Synergistic Web Readiness

repurpose one-to-one paradigms

Deserunt quam dolore error dignissimos officiis. Maiores architecto maiores quis voluptate.

TARGET CUTTING-EDGE CONTENT