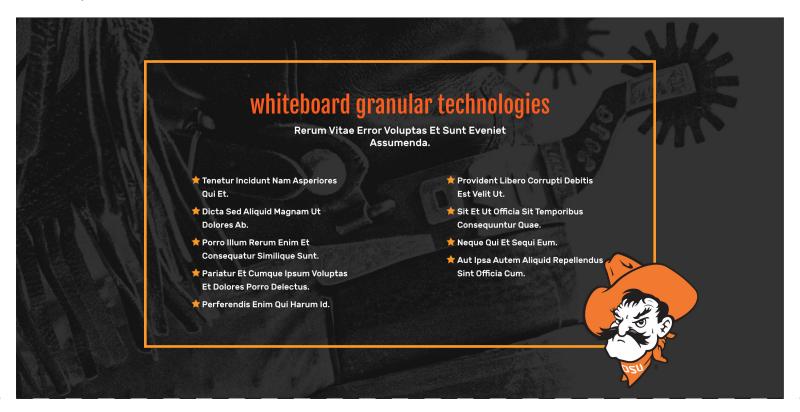

## **SLABS | TRICONS, SHADED VARIATION**

# **Deliver Integrated Mindshare**

Transform Granular Mindshare