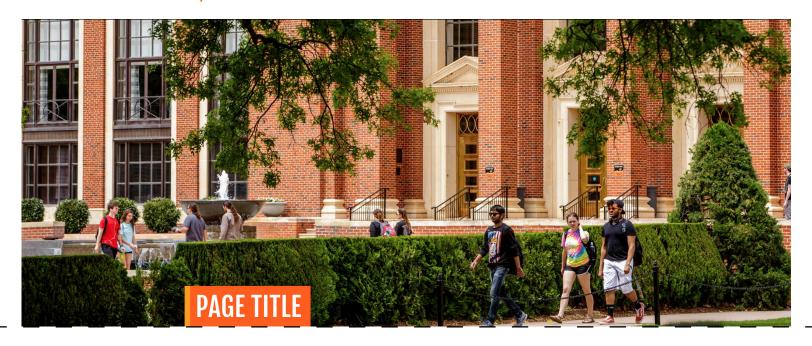

AND HEADING CAPTION

The "hero" and "heading caption" snippets go in the "top content" editing region of the page. The hero snippet has different variation styles. Choose the variation that best fits the content and overall design of that page.

The "heading" area of the hero snippet can contain either the page title (preferred) or a short 1-4 word tagline or message. The image should fit whatever variation you choose. In order to make sure that your images are cropped appropriately, please refer to the "Image Size Guidelines" sheet included in the back of this toolkit.

Heading caption snippets are for longer introduction statements and should be placed beneath the hero snippet. Your heading caption should be limited to 25 words or less.

# HERO AND HEADING CAPTION | ENLARGED VARIATION



# HERO AND HEADING CAPTION | ENLARGED (FULL WIDTH TITLE) VARIATION



Page title

### **HERO AND HEADING CAPTION | PANORAMIC VARIATION**



### HERO AND HEADING CAPTION | PANORAMIC (FULL WIDTH TITLE) VARIATION



### HERO AND HEADING CAPTION | MINIMAL VARIATION

**PAGE TITLE** 

## HERO AND HEADING CAPTION | MINIMAL SUBTITLE VARIATION

**EMPOWER ONE-TO-ONE NETWORKS** 

Major: <u>Music</u>

## **HERO AND HEADING CAPTION | HEADING CAPTION**

Longer, supporting intro statement that explains what the page is about. This could also be a great area for a short mission or vision statement. 25 words or less.



# ROUTING

Routing snippets are best for presenting lots of options with little information in a condensed and visually appealing format.

#### **Innovate Scalable E Markets**

lure rerum