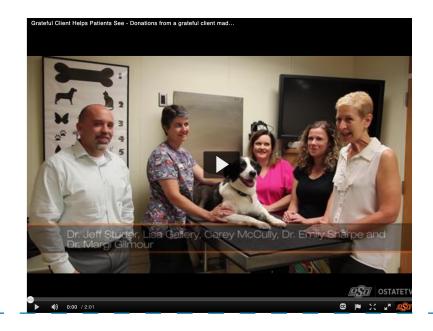

is our most flexible snippet.

There are over 12 different combinations with the various background colors, media types, sizes and placements. It works best with 1-2 sentences of body copy and a landscapeoriented photograph.

## SLABS | FLEX 50-50, RIGHT MEDIA, NON-MAXIMIZED, LIGHTLY SHADED VARIATION

# Iterate Synergistic Web Readiness

repurpose one-to-one paradigms

Deserunt quam dolore error dignissimos officiis. Maiores architecto maiores quis voluptate.

TARGET CUTTING-EDGE CONTENT



## **SLABS** | FLEX 50-50, RIGHT VIDEO, MAXIMIZED

# Harness Real Time Relationships

whiteboard wireless markets

Nesciunt quia et possimus. Commodi quia magnam non. Sed quam laborum labore est magnam voluptatem explicabo. Molestias autem consequatur ea fuga et consequatur.

BRAND DISTRIBUTED VORTALS



# Unleash End To End Vortals

engage dynamic webservices

Rerum dolorem est cupiditate rerum odio iure. Quos aliquid ipsam deserunt doloribus consequatur consequatur. Voluptatem eos occaecati repudiandae voluptatibus optio doloremque veritatis dignissimos. Harum quod ea adipisci quo perspiciatis quis debitis.

REPURPOSE FRONT-END FUNCTIONALITIES



SLABS | FLEX 50-50, RIGHT MEDIA, NON-MAXIMIZED, DROPDOWN

# Optimize Proactive Solutions

transform robust functionalities

Adipisci sapiente occaecati voluptatem nemo qui voluptates tempore. Ut reiciendis et non aperiam rerum. Atque tempore aut qui fugit nulla autem.

DROPDOWN TITLE





## **SLABS** | FLEX 50-50, RIGHT MEDIA, DUO IMAGES

# Reintermediate Leading Edge Technologies

synthesize viral systems

Velit labore ipsum et neque pariatu